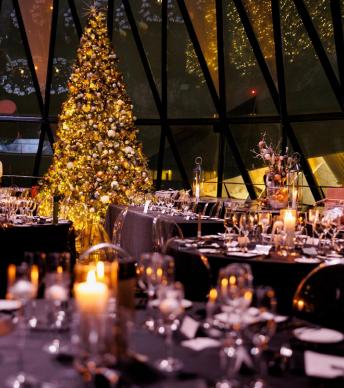

Weddings at The Gherkin bring together the expertise you would expect from Searcys, to a setting fit for the most memorable occasions. Whether you are looking for the most fanciful of ceremonies or a more personal moment for you and your family, The Gherkin's sky-high spaces and intimate private rooms allow for just the type of celebration you have always imagined.

## CAPACITIES

Weddings at The Gherkin have curated a range of packages to complement your big day. Host a seated dinner for 130 guests, a small gathering for 18 to 50 guests or a sophisticated Champagne reception for 260 guests.