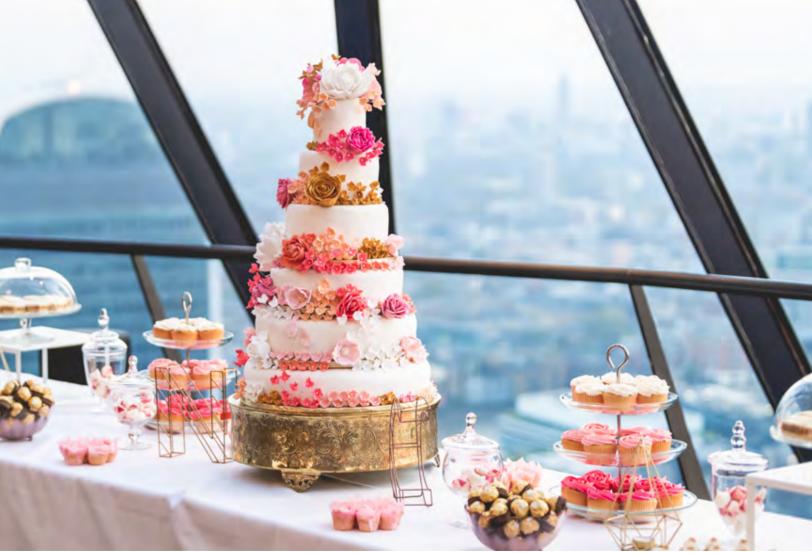

#### **2021 WEDDING PACKAGES**

Searcys at The Gherkin boasts 360 degree views of the capital. It is truly the perfect place to say 'I do' looking over your favourite part of London within the recognisable glass dome.

# CAPACITIES

Weddings at The Gherkin have curated a range of packages to compliment your big day.

Host a seated dinner for 140 guests, all small gathering for 18 to 50 guests or a sophisticated cocktail reception for 260.