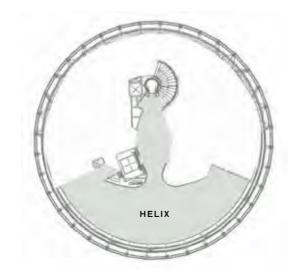

For a virtual tour of the Gherkin please click:

Private Dining Rooms Level 38

Helix and Iris Levels 40 and 39

# CAPACITIES

Weddings at The Gherkin have curated a range of packages to compliment your big day.

Host a seated dinner for 140 guests, all small gathering for 18 to 50 guests or a sophisticated cocktail reception for 260.

| STANDING | RECEPTION | 260 |
|----------|-----------|-----|
|          |           |     |

SIT-DOWN DINING 140

CEREMONY 140