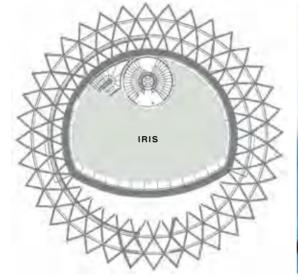

For a virtual tour of the Gherkin please click:

Private Dining Rooms Level 38

Helix and Iris Levels 40 and 39

# CAPACITIES

Weddings at The Gherkin have curated a range of packages to compliment your big day.

Host a seated dinner for 140 guests, all small gathering for 18 to 50 guests or a sophisticated cocktail reception for 260.

| STANDING | RECEPTION | 260 |
|----------|-----------|-----|
|          |           |     |

SIT-DOWN DINING 140

CEREMONY 140