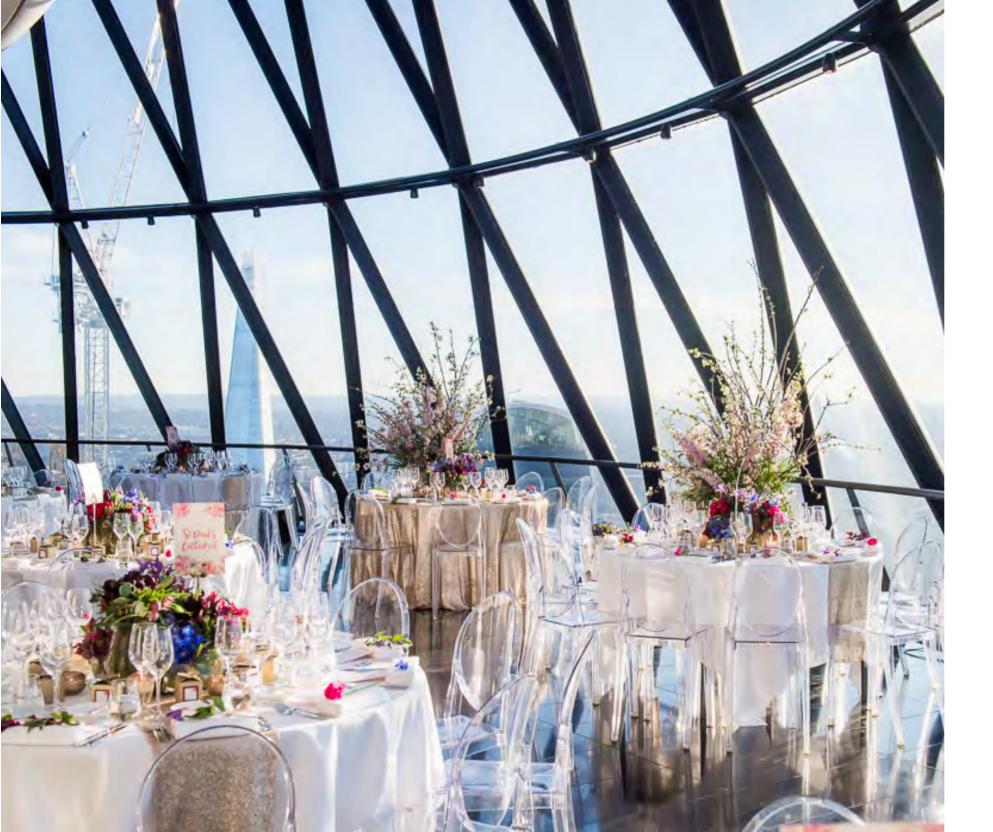

#### **2021 WEDDING PACKAGES**

Searcys at The Gherkin boasts 360 degree views of the capital. It is truly the perfect place to say 'I do' looking over your favourite part of London within the recognisable glass dome.

# CAPACITIES

Weddings at The Gherkin have curated a range of packages to compliment your big day.

Host a seated dinner for 140 guests, all small gathering for 18 to 50 guests or a sophisticated cocktail reception for 260.